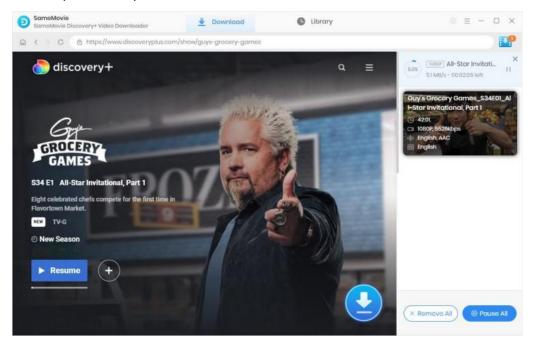

# **Step 5: Download Discovery Plus Video**

Click the **"Download"** button to start downloading videos, the program will download the selected videos to the computer one by one.

# **Step 6: Check Download History**

After downloading, you can check what you have downloaded by clicking the "Library" tab. Here you can find the record of all video files.